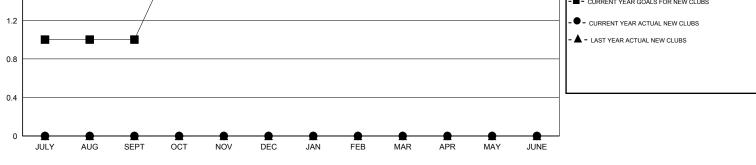

## **LOCATION ILLINOIS**

GOALS AND ACTUAL NEW CLUBS CUMULATIVE

 $\mathsf{GMT}\;\mathsf{CA}\;1$ 

| Clubs                 |                  |           |                  |                  | Members               |                    |                                     |                    |                  |
|-----------------------|------------------|-----------|------------------|------------------|-----------------------|--------------------|-------------------------------------|--------------------|------------------|
| RESULTS FOR 2014-2015 |                  |           |                  |                  | RESULTS FOR 2014-2015 |                    |                                     |                    |                  |
| QUARTER               | NEW CLUB<br>GOAL | NEW CLUBS | DROPPED<br>CLUBS | NET<br>GAIN/LOSS | QUARTER               | NEW MEMBER<br>GOAL | CHARTER AND<br>NEW MEMBERS<br>ADDED | DROPPED<br>MEMBERS | NET<br>GAIN/LOSS |
| JULY/AUG/SEPT         | 1                | 0         | 0                | 0                | JULY/AUG/SEPT         | 22                 | 24                                  | 32                 | -8               |
| OCT/NOV/DEC           | 1                | 0         | 4                | -4               | OCT/NOV/DEC           | 22                 | 11                                  | 69                 | -58              |
| JAN/FEB/MAR           | 0                | 0         | 0                | 0                | JAN/FEB/MAR           | 2                  | 11                                  | 22                 | -11              |
| APR/MAY/JUNE          | 0                | 0         | 0                | 0                | APR/MAY/JUNE          | 2                  | 16                                  | 6                  | 10               |