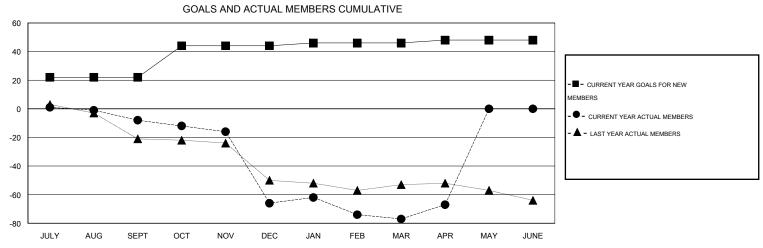

## **LOCATION ILLINOIS**

GOALS AND ACTUAL NEW CLUBS CUMULATIVE

 $\mathsf{GMT}\;\mathsf{CA}\;1$ 

| Clubs                 |                  |           |                  |                  | Members               |                    |                                     |                    |                  |
|-----------------------|------------------|-----------|------------------|------------------|-----------------------|--------------------|-------------------------------------|--------------------|------------------|
| RESULTS FOR 2014-2015 |                  |           |                  |                  | RESULTS FOR 2014-2015 |                    |                                     |                    |                  |
| QUARTER               | NEW CLUB<br>GOAL | NEW CLUBS | DROPPED<br>CLUBS | NET<br>GAIN/LOSS | QUARTER               | NEW MEMBER<br>GOAL | CHARTER AND<br>NEW MEMBERS<br>ADDED | DROPPED<br>MEMBERS | NET<br>GAIN/LOSS |
| JULY/AUG/SEPT         | 1                | 0         | 0                | 0                | JULY/AUG/SEPT         | 22                 | 24                                  | 32                 | -8               |
| OCT/NOV/DEC           | 1                | 0         | 4                | -4               | OCT/NOV/DEC           | 22                 | 11                                  | 69                 | -58              |
| JAN/FEB/MAR           | 0                | 0         | 0                | 0                | JAN/FEB/MAR           | 2                  | 11                                  | 22                 | -11              |
| APR/MAY/JUNE          | 0                | 0         | 0                | 0                | APR/MAY/JUNE          | 2                  | 16                                  | 6                  | 10               |